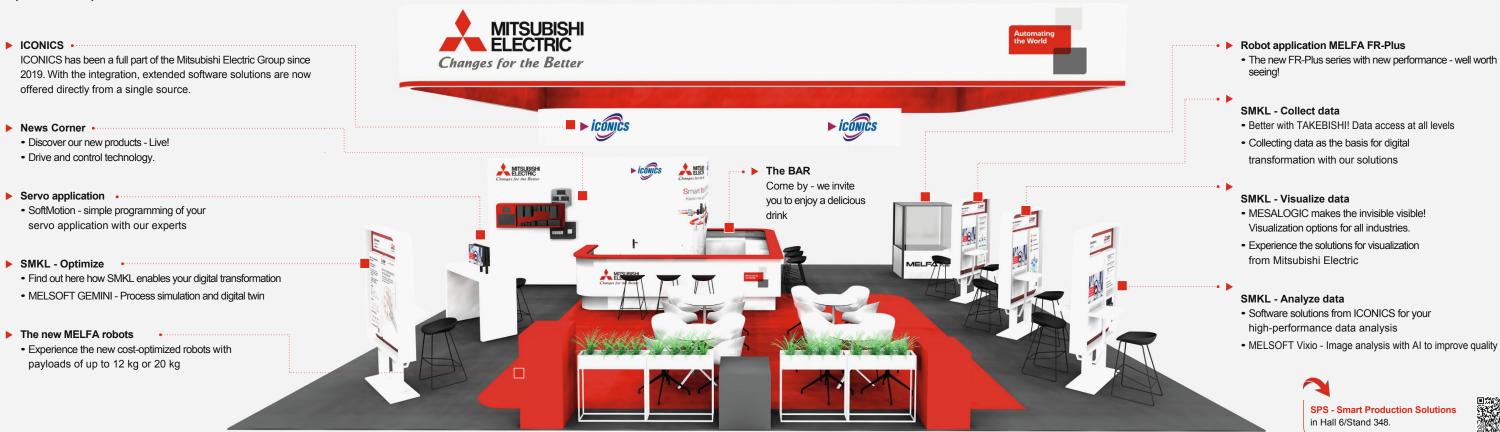

### **Tour of the Mitsubishi Electric stand**

sps smart production solutions 2024